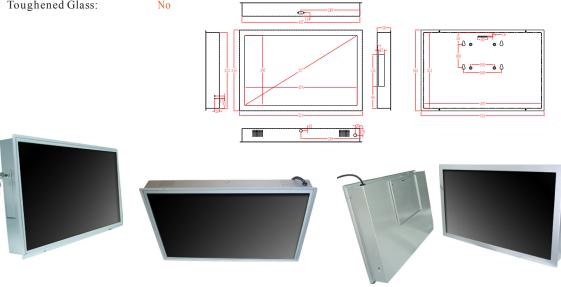

#### **Dimensions**

(Horizontal):

13 1/2 inches High 20 1/2 inches Wide

(Vertical):

20 1/2 inches High 13 1/2 inches Wide

(Both Sides):

22 inch Diagonal Screen 2 1/2 inches Thick 18lbs in Weight

(Fully Packaged for Shipment):

26 5/8 inches L x 8 3/4 inches W x 19 7/8

inches H

Box & Foam is 6lbs. Total Shipping weight 24lbs.

## **Accessories:**

User Manual: 1pc
Power Cable (with adaptor): 1pc
Remote Control: 1pc
Keys: 2pcs
M6 VESA Screws: 4pcs
Bracket: 1pc
Toughened Glass: No